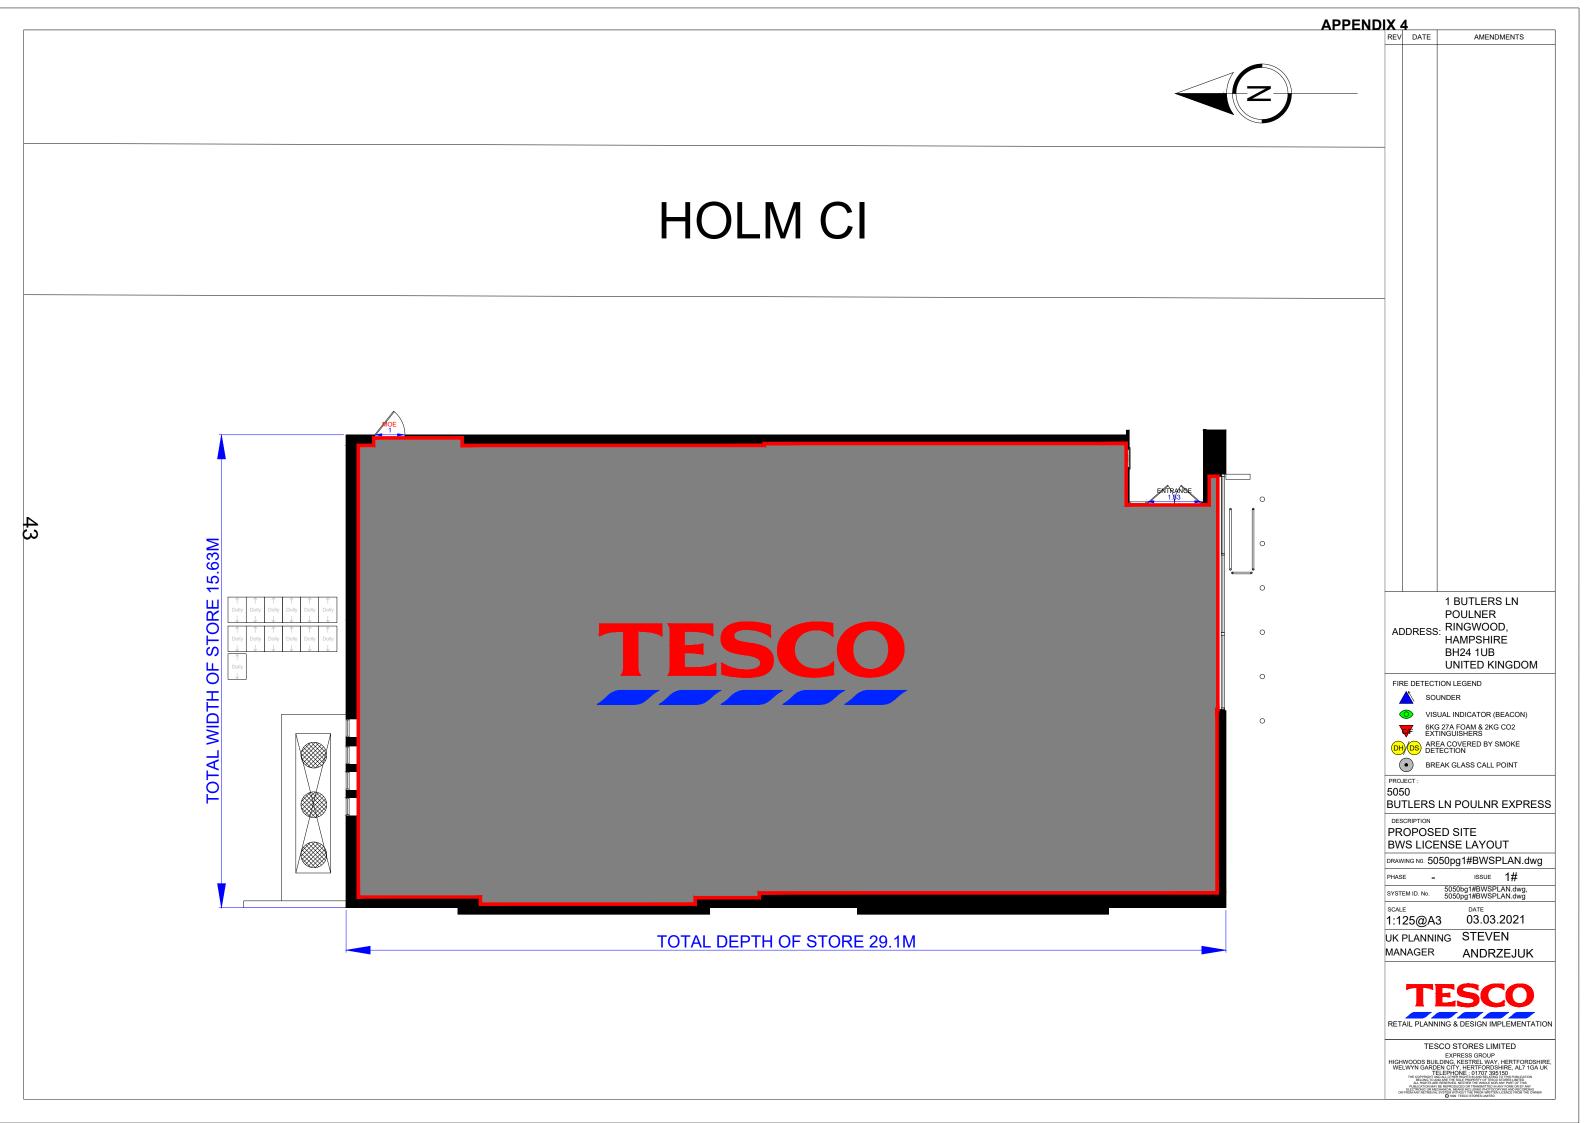

#### 3. THE APPLICATION

- 3.1 On 8 March 2021 the Licensing Authority received an application for a new premises licence from Tesco Stores Limited ('the applicant'). The application is attached in **Appendix 3.** The accompanying plan is also provided as **Appendix 4**.
- 3.2 The application requests the following activities:-

#### **Plans**

The area in which we propose to sell alcohol is shown on the plan and this is denoted as within the red line boundary.

We are not able to denote all types and exact location of safety equipment on our store plans. We have, however, enclosed a copy of our policy on the provision of portable fire-fighting equipment within stores.