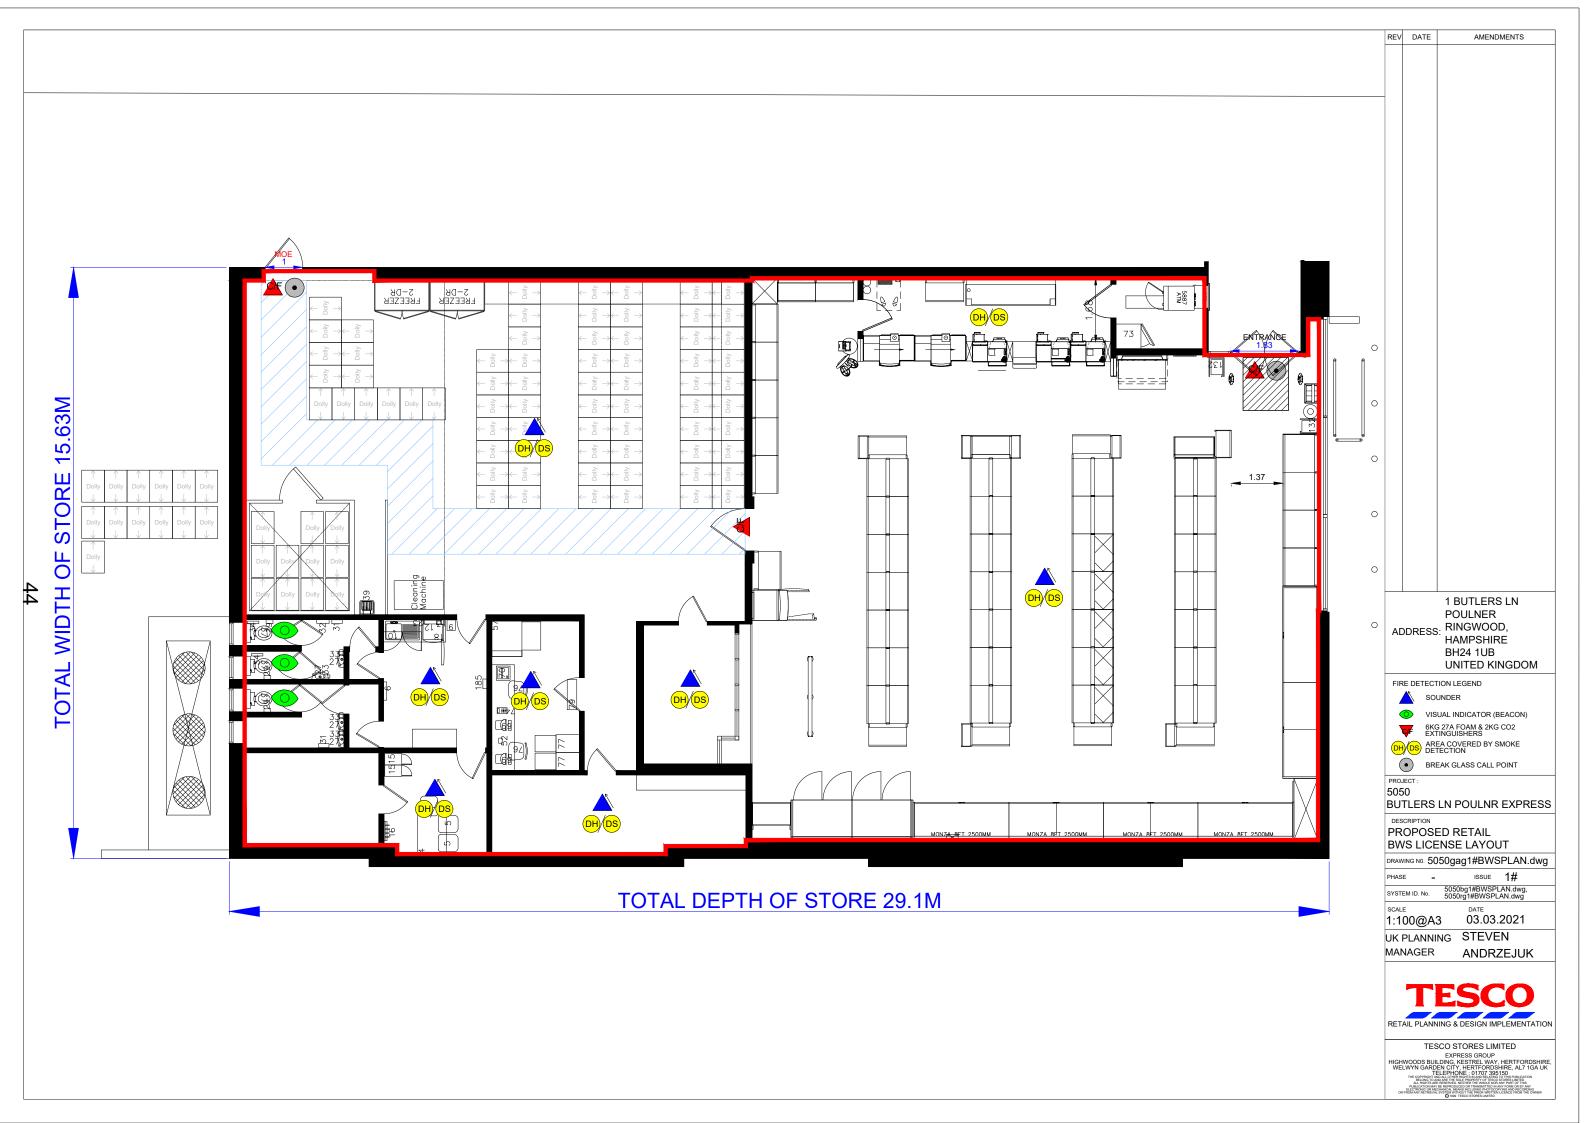

#### 3. THE APPLICATION

- 3.1 On 8 March 2021 the Licensing Authority received an application for a new premises licence from Tesco Stores Limited ('the applicant'). The application is attached in **Appendix 3.** The accompanying plan is also provided as **Appendix 4**.
- 3.2 The application requests the following activities:-

#### **Plans**

The area in which we propose to sell alcohol is shown on the plan and this is denoted as within the red line boundary.

We are not able to denote all types and exact location of safety equipment on our store plans. We have, however, enclosed a copy of our policy on the provision of portable fire-fighting equipment within stores.

This document clearly lays down the policies and systems adopted in all stores as to the placement of fire fighting equipment and safety notices.