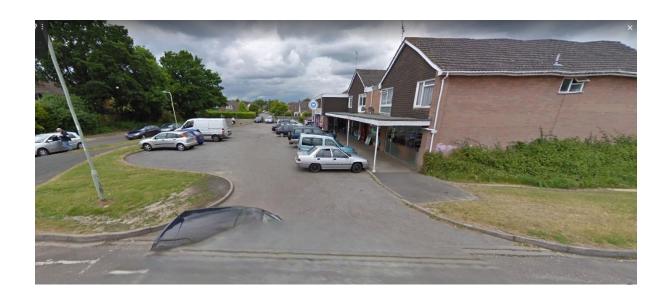

#### 2. BACKGROUND INFORMATION

- 2.1 The store is situated in a small local shopping parade which has a bakery, off-licence and a fish and chip shop. Car parking is provided for customers of the shops. The site location plan is provided as **Appendix 1**. It is marked "Post Office" on the plan, as there is a Post Office counter within the store.
- 2.2 Photographs of the store and shops are provided as **Appendix 2**.
- 2.3 The store does not hold a premises licence under the Licensing Act 2003 and therefore is unable to sell alcohol or provide late night refreshment
- The Wine Box at number 3 Butlers Lane holds a premises licence to allow the sale of alcohol for consumption off the premises (ie off-licence). This has been in place since 2013 and prior to that, the premises held an off sales licence for a number of years.

Side of Tesco store

Overview of the shopping parade and car park

08/03/2021

New Forest District Council Licensing Services Appletree Court Lyndhurst SO43 7PA

5 Falcon Way Shire Park Welwyn Garden City Hertfordshire AL7 1TW