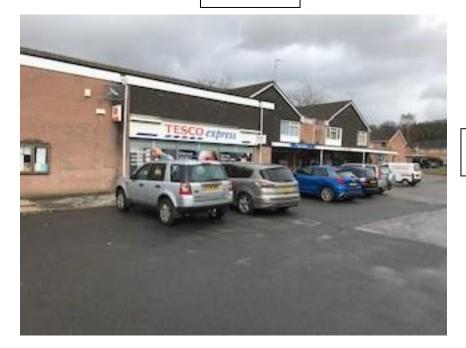

#### 2. BACKGROUND INFORMATION

- 2.1 The store is situated in a small local shopping parade which has a bakery, off-licence and a fish and chip shop. Car parking is provided for customers of the shops. The site location plan is provided as **Appendix 1**. It is marked "Post Office" on the plan, as there is a Post Office counter within the store.
- 2.2 Photographs of the store and shops are provided as **Appendix 2**.
- 2.3 The store does not hold a premises licence under the Licensing Act 2003 and therefore is unable to sell alcohol or provide late night refreshment
- The Wine Box at number 3 Butlers Lane holds a premises licence to allow the sale of alcohol for consumption off the premises (ie off-licence). This has been in place since 2013 and prior to that, the premises held an off sales licence for a number of years.

#### Further information:

Christa Ferguson Licensing Manager Tel: 023 8028 5505

Email: licensing@nfdc.gov.uk

Appendix 2

Tesco Express, shops and car park

Bakery and Wine Box

Shops next door to Tesco.

Bakery and The Wine Box