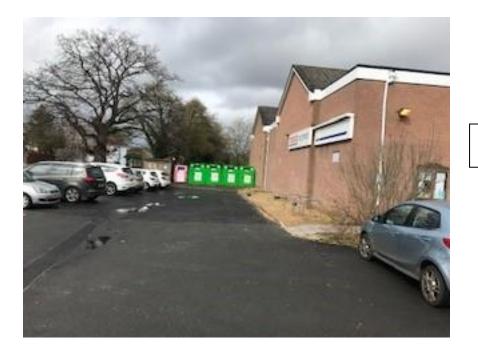

#### 2. BACKGROUND INFORMATION

- 2.1 The store is situated in a small local shopping parade which has a bakery, off-licence and a fish and chip shop. Car parking is provided for customers of the shops. The site location plan is provided as **Appendix 1**. It is marked "Post Office" on the plan, as there is a Post Office counter within the store.
- 2.2 Photographs of the store and shops are provided as **Appendix 2**.
- 2.3 The store does not hold a premises licence under the Licensing Act 2003 and therefore is unable to sell alcohol or provide late night refreshment
- The Wine Box at number 3 Butlers Lane holds a premises licence to allow the sale of alcohol for consumption off the premises (ie off-licence). This has been in place since 2013 and prior to that, the premises held an off sales licence for a number of years.

Side of Tesco store

Overview of the shopping parade and car park

08/03/2021

New Forest District Council Licensing Services Appletree Court Lyndhurst SO43 7PA

5 Falcon Way Shire Park Welwyn Garden City Hertfordshire AL7 1TW