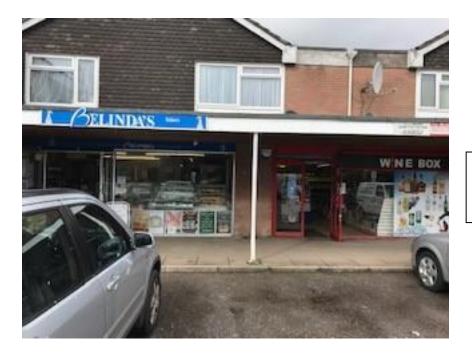

#### 2. BACKGROUND INFORMATION

- 2.1 The store is situated in a small local shopping parade which has a bakery, off-licence and a fish and chip shop. Car parking is provided for customers of the shops. The site location plan is provided as **Appendix 1**. It is marked "Post Office" on the plan, as there is a Post Office counter within the store.
- 2.2 Photographs of the store and shops are provided as **Appendix 2**.
- 2.3 The store does not hold a premises licence under the Licensing Act 2003 and therefore is unable to sell alcohol or provide late night refreshment
- The Wine Box at number 3 Butlers Lane holds a premises licence to allow the sale of alcohol for consumption off the premises (ie off-licence). This has been in place since 2013 and prior to that, the premises held an off sales licence for a number of years.

#### Further information:

Christa Ferguson Licensing Manager Tel: 023 8028 5505

Email: licensing@nfdc.gov.uk

Appendix 2

Tesco Express, shops and car park

Bakery and Wine Box

Shops next door to Tesco.

Bakery and The Wine Box