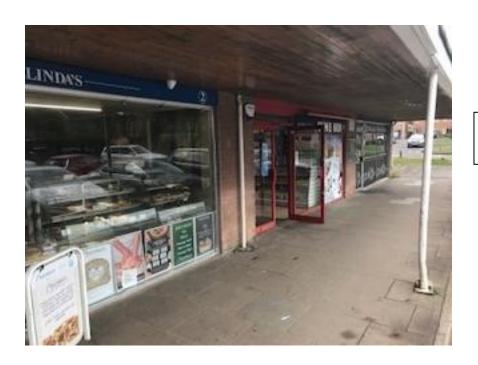

#### 2. BACKGROUND INFORMATION

- 2.1 The store is situated in a small local shopping parade which has a bakery, off-licence and a fish and chip shop. Car parking is provided for customers of the shops. The site location plan is provided as **Appendix 1**. It is marked "Post Office" on the plan, as there is a Post Office counter within the store.
- 2.2 Photographs of the store and shops are provided as **Appendix 2**.
- 2.3 The store does not hold a premises licence under the Licensing Act 2003 and therefore is unable to sell alcohol or provide late night refreshment
- The Wine Box at number 3 Butlers Lane holds a premises licence to allow the sale of alcohol for consumption off the premises (ie off-licence). This has been in place since 2013 and prior to that, the premises held an off sales licence for a number of years.

#### Further information:

Christa Ferguson Licensing Manager Tel: 023 8028 5505

Email: licensing@nfdc.gov.uk

Appendix 2

Tesco Express, shops and car park

Bakery and Wine Box

Shops next door to Tesco.

Bakery and The Wine Box